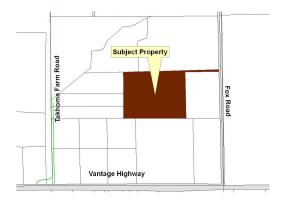

## Notice of Application Laco Farms Short Plat (SP-07-161)

NOTICE IS HEREBY given that Terry Ostergaard, authorized agent for Maynard Larson, landowner, submitted a complete application on October 30, 2007 for a 2-lot Short Plat pursuant to Kittitas County Code 16.32 on approximately 20.75 acres of land that is zoned Agriculture-20, located east of the City of Kittitas, north of Vantage Highway, east of Takhoma Farm Road on Fox Road, Ellensburg, WA 98926, located in a portion of Section 32, T18N, R20E, WM, in Kittitas County. Map number 18-20-32052-0004.